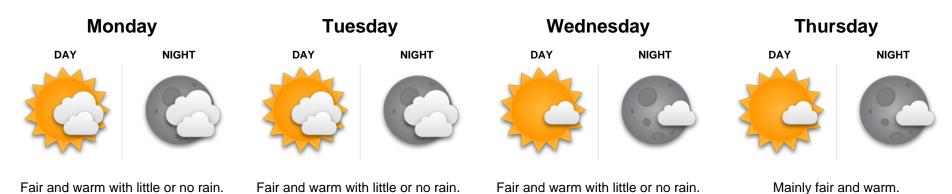

## **4-Day Forecast**

Monday, May 20, 2024 - Thursday, May 23, 2024

| Winds E   10-15 kts  Temperatures |       |       | Winds E   10-15 kts Temperatures |       |        | Winds E   10-15 kts  Temperatures |       |        | Winds E   5-15 kts  Temperatures |       |        |
|-----------------------------------|-------|-------|----------------------------------|-------|--------|-----------------------------------|-------|--------|----------------------------------|-------|--------|
|                                   |       |       |                                  |       |        |                                   |       |        |                                  |       |        |
| High                              | 90° F | 99° F | High                             | 90° F | 101° F | High                              | 90° F | 101° F | High                             | 90° F | 101° F |
| Low                               | 82° F | 77° F | l ow                             | 82° F | 75° F  | Low                               | 82° F | 76° F  | l ow                             | 82° F | 76° F  |