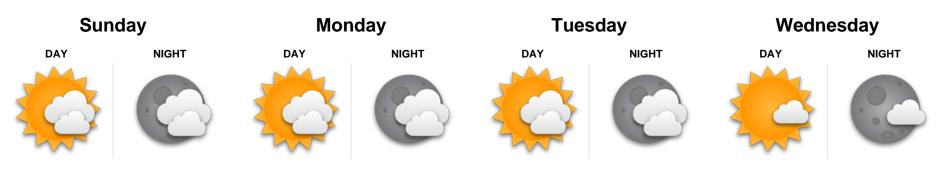

## **4-Day Forecast**

Sunday, May 19, 2024 - Wednesday, May 22, 2024

| Fair, warm | and | mostl | y c | lry. |
|------------|-----|-------|-----|------|
|------------|-----|-------|-----|------|

Fair and warm with little or no rain.

Fair and warm with little or no rain.

Fair with little or no rain.

| Winds E   10-20 kts  Temperatures |       | Winds E-SE   10-20 kts Temperatures |     | Winds E   10-15 kts  Temperatures |       | Winds E   10-15 kts  Temperatures |       |       |      |       |        |      |       |        |      |       |        |      |       |        |
|-----------------------------------|-------|-------------------------------------|-----|-----------------------------------|-------|-----------------------------------|-------|-------|------|-------|--------|------|-------|--------|------|-------|--------|------|-------|--------|
|                                   |       |                                     |     |                                   |       |                                   |       |       |      | Coast | Inland |
|                                   |       |                                     |     |                                   |       |                                   |       |       | High | 90° F | 96° F  | High | 89° F | 96° F  | High | 89° F | 96° F  | High | 89° F | 97° F  |
| Low                               | 83° F | 77° F                               | Low | 81° F                             | 75° F | Low                               | 81° F | 74° F | Low  | 84° F | 76° F  |      |       |        |      |       |        |      |       |        |